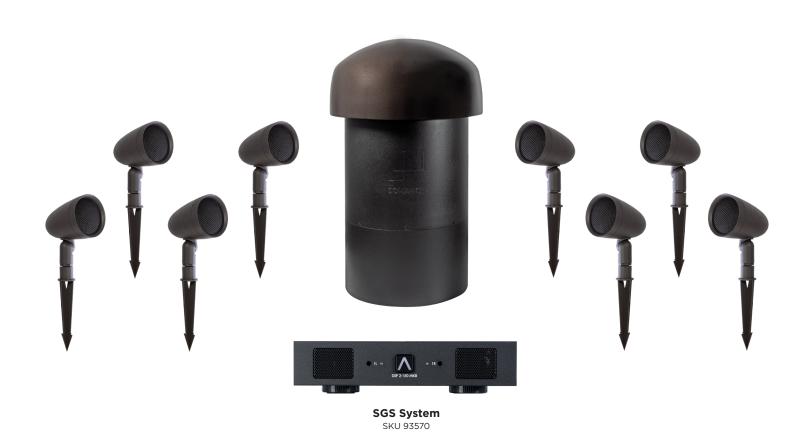

# **SONANCE GARDEN SERIES**

8 SGS SATS | 8 GROUND STAKES | 1 SGS SUB | 1 DSP 2-150 MKIII AMP

Sonance Garden Series borrows performance design elements from the industry-leading Sonance Landscape Series products and creates a smaller scale system ideal for outdoor areas up to 3,500 square feet. Sonance Garden Series is the perfect balance of performance and simplicity in an outdoor audio system.

### **INSTALLATION**

1/2" NPS threading for flexibility with mounting hardware

Complete 8.1 System configuration on a single two-channel amplifier