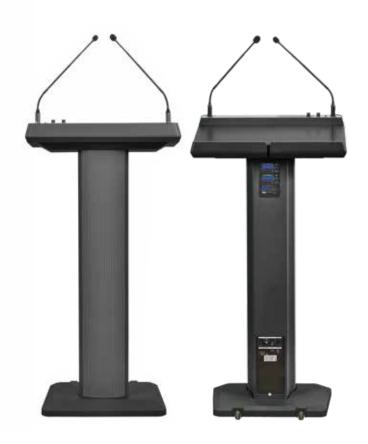

# Multifunctional Wireless Lectern PA System

LECTERN PRO is a portable multimedia wireless amplifier specially designed for classrooms, conferences, commercial exhibitions, religious activities, stages and podiums. This system incorporates a variety of professional features, intelligently combining speaker and traditional lectern, no need for external speaker, amplifier, mixer or power connection, making handling every speech or presentation a breeze.

#### Pleasing to the eye

In contrast to standard cuboid design of the traditional lectern, it incorporates elegantly shaped acoustic column elements. The aluminum alloy sound column goes with a fiber-reinforced plastic top and base to make the total weight the lightest ever.