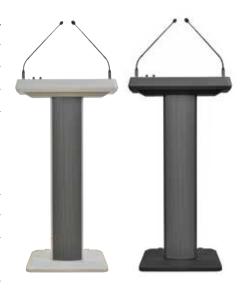

# Multifunctional Wireless Lectern PA System

LECTERN PRO is a portable multimedia wireless amplifier specially designed for classrooms, conferences, commercial exhibitions, religious activities, stages and podiums. This system incorporates a variety of professional features, intelligently combining speaker and traditional lectern, no need for external speaker, amplifier, mixer or power connection, making handling every speech or presentation a breeze.

#### Pleasing to the eye

In contrast to standard cuboid design of the traditional lectern, it incorporates elegantly shaped acoustic column elements. The aluminum alloy sound column goes with a fiber-reinforced plastic top and base to make the total weight the lightest ever.

## Move as you wish

The base is integrated with heavy-duty wheels, easy to move around and ready to operate wherever you go. Ideal for indoor, outdoor, speech and teaching.