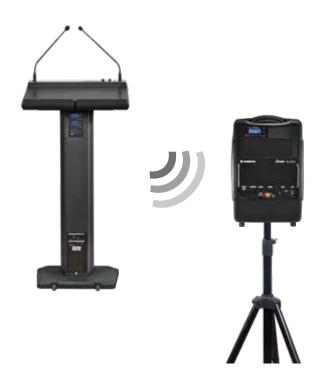

# Wireless audio link

Able to connect active speakers to extend the coverage. Under the wireless audio interlinking mode, 1 to many, the coverage immediately doubles and all blind spots disappear.

Able to connect active and passive speakers to extend the coverage. Under the wireless audio interlinking mode, 1 to many, the coverage immediately doubles and all blind spots disappear.