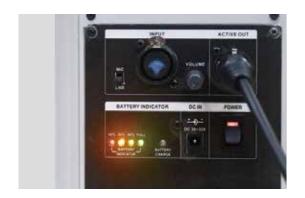

#### **LECTERN PRO**

| Max power output   | 250W, 8Ω Load (class-D)                          |
|--------------------|--------------------------------------------------|
| Speaker system     | 5" LF *4, 1" HF *1, and crossover                |
| Frequency response | 50Hz-20KHz±3dB                                   |
| T.H.D.             | < 0.5%                                           |
| Audio input        | MIC in x2 (XLR),                                 |
|                    | MIC/LINE in (Ø6.3mm/XLR COMBO),                  |
|                    | LINE in (Ø3.5mm),                                |
|                    | BLUETOOTH in                                     |
| Audio output       | ACTIVE out (XLR)                                 |
| Power supply       | 100-240V AC, 30-32V DC/4A                        |
| Battery            | Lead-Acid (12V/5A) x2 or                         |
|                    | LiFePO4 (12V/5.6A) x2                            |
| Operating time     | Lead-Acid: 12 hours in music, 14 hours in speech |
|                    | LiFePO4: 13 hours in music, 15 hours in speech   |
| Charging time      | Lead-Acid: about 5 hours;                        |
|                    | LiFePO4: about 6 hours                           |
| Dimensions (mm)    | 600 x 400 x 1200                                 |
| Weight (kg)        | Lead-Acid: 26.82;                                |
|                    |                                                  |