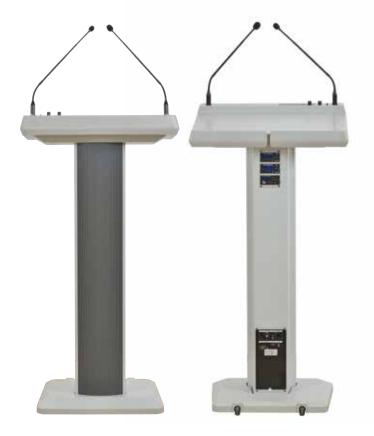

# Multifunctional Wireless Lectern PA System

LECTERN PRO is a portable multimedia wireless amplifier specially designed for classrooms, conferences, commercial exhibitions, religious activities, stages and podiums. This system incorporates a variety of professional features, intelligently combining speaker and traditional lectern, no need for external speaker, amplifier, mixer or power connection, making handling every speech or presentation a breeze.

#### Pleasing to the eye

In contrast to standard cuboid design of the traditional lectern, it incorporates elegantly shaped acoustic column elements. The aluminum alloy sound column goes with a fiber-reinforced plastic top and base to make the total weight the lightest ever.

## Move as you wish

The base is integrated with heavy-duty wheels, easy to move around and ready to operate wherever you go. Ideal for indoor, outdoor, speech and teaching.